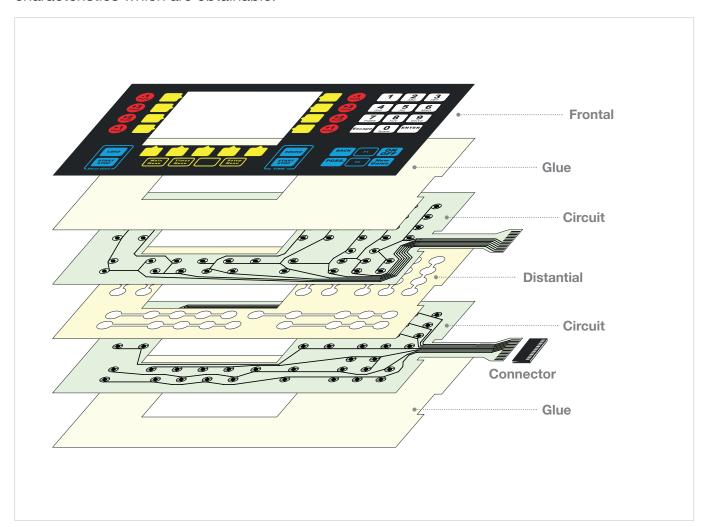

The membrane keyboards have a wide range of applications for their characteristics which **maximise their customisation possibilities** in terms of shape with the minimum encumbrance, a light pressure put on the contact closure in a precise and reliable way.

The customisation takes advantage of a transparent window, inserted in a snape dome and micro led, the surface can be thermoformed with a hot deformation to meet the desired profile.

The connection is supplied by a flat cable, 2.54 inc. which is standard or 1.27 inc. on request. Resin surfaces, braille, EMI screens and/or electrostatic are other characteristics which are obtainable.